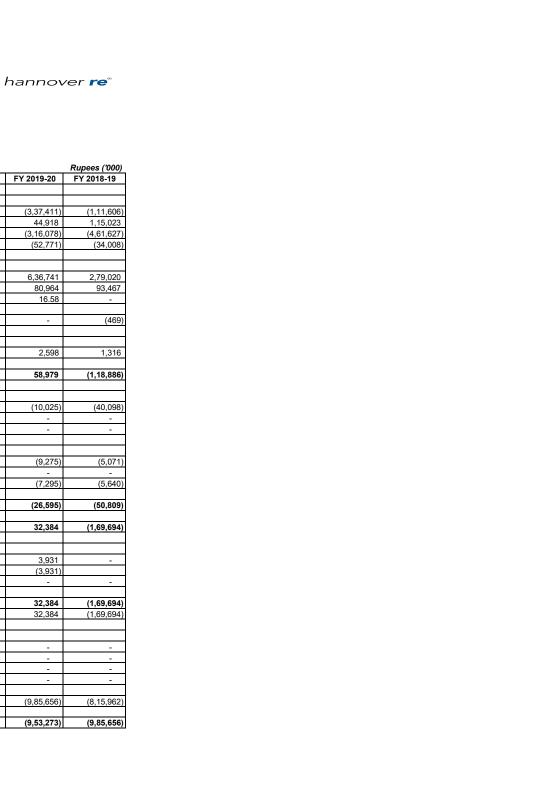

## Profit and Loss Account for the year ended 31 March 2020

Rupees ('000)

|        |                                                                     | 1          | Rupees (000) |
|--------|---------------------------------------------------------------------|------------|--------------|
| S. No. | Particulars                                                         | FY 2019-20 | FY 2018-19   |
| - 1    | Operating Profit/(Loss), as per Revenue Accounts of                 |            |              |
|        | (a) Fire reinsurance                                                | (3,37,411) | (1,11,606    |
|        | (b) Marine reinsurance                                              | 44,918     | 1,15,023     |
|        | (c) Miscellaneous reinsurance                                       | (3,16,078) | (4,61,627    |
|        | (d) Life reinsurance                                                | (52,771)   | (34,008      |
|        | (d) Ello follodidilo                                                | (02,771)   | (04,000      |
| 2      | Income From Investments                                             |            |              |
|        | (a) Interest, Dividends and Rent - Gross                            | 6,36,741   | 2,79,020     |
|        | (b) Amortization of Discount/(Premium)                              | 80,964     | 93,467       |
|        | (c) Profit on sale/redemption of investments                        | 16.58      | -            |
|        | Less:- Loss on sale/redemption of investments                       | -          | (469         |
|        |                                                                     |            |              |
| 3      | Other income -Miscellaneous income                                  | 2,598      | 1,316        |
|        | Total(A)                                                            | 58,979     | (1,18,886    |
| 4      | Provisions (Other than taxation)                                    |            |              |
|        | (a) For diminution in the value of investments                      | (10,025)   | (40,098      |
|        | (b) For doubtful debts                                              | - (12,522) | (10,000      |
|        | (c) Others                                                          | -          | _            |
|        | (1)                                                                 |            |              |
| 5      | Other Expenses                                                      |            |              |
|        | (a) Expenses other than those related to the insurance business     | (9,275)    | (5,071       |
|        | (b) Bad debts written off                                           | -          | -            |
|        | (c) Employees' remuneration, benefits and other manpower costs(Net) | (7,295)    | (5,640       |
|        | Total (B)                                                           | (26,595)   | (50,809      |
|        | Profit / (Loss) before tax                                          | 32,384     | (1,69,694    |
|        | Description for Tourston                                            |            |              |
|        | Provision for Taxation  Current Tax                                 | 3,931      |              |
|        | MAT Credit                                                          | (3,931)    | -            |
|        | Deferred Tax (Expense) / Income                                     | (3,931)    |              |
|        | Deterred Tax (Expense) / Income                                     | -          |              |
|        | Profit / (Loss) after tax                                           | 32,384     | (1,69,694    |
|        | Profit / (Loss) available for appropriation                         | 32,384     | (1,69,694    |
|        | Appropriations                                                      |            |              |
|        | (a) Interim dividends paid during the year                          | -          | -            |
|        | (b) Proposed final dividend                                         | -          | -            |
|        | (c) Dividend distribution on tax                                    | -          | -            |
|        | (d) Transfer to reserve/other accounts                              | -          | -            |
|        | Balance of Profit brought forward last year                         | (9,85,656) | (8,15,962    |
|        |                                                                     | (0.55.555) | (0.05.00     |
|        | Balance carried forward to Balance Sheet                            | (9,53,273) | (9,85,656    |