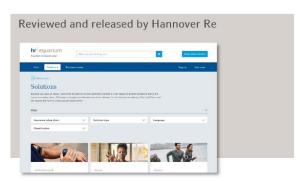

You can pitch your solutions and services on equarium.hannover-re.com without any restrictions. Your solutions however should be market-ready, legally compliant and targeted at insurance companies. Hannover Re reviews solutions for these base requirements only. They do not undergo a formal vetting or quality assurance process. However, users, i.e. the Hannover Re client community, can rate all solutions and services provided.

# How to promote your solution on hr | equarium in 3 easy steps

In only three steps, you can pitch your solution. Register, fill out the questionnaire and set up your site, uploading images, files and videos as you like. We will review and release your pitch as quickly as possible, usually within 48 hours.