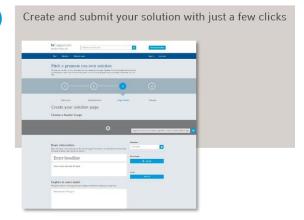

# How to promote your solution on hr | equarium in 3 easy steps

In only three steps, you can pitch your solution. Register, fill out the questionnaire and set up your site, uploading images, files and videos as you like. We will review and release your pitch as quickly as possible, usually within 48 hours.