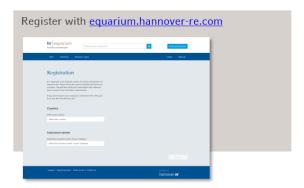

# How to promote your solution on hr | equarium in 3 easy steps

In only three steps, you can pitch your solution. Register, fill out the questionnaire and set up your site, uploading images, files and videos as you like. We will review and release your pitch as quickly as possible, usually within 48 hours.